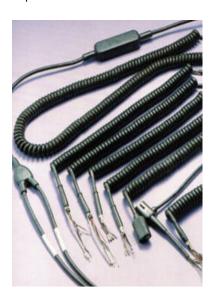

## **CABLE ASSEMBLIES & CORDS FOR TACTICAL RADIOS**

Standard cable/cord assemblies we normally keep in stock are listed below: Please contact us for other cables if not listed! We assure of our quality confirming to International Standards.

| Drawing Nos. | FSN           | Description      | Use/Application  | Length/Dia |
|--------------|---------------|------------------|------------------|------------|
| SC-C-14803   | 5995-682-3362 | CX-4533/U CABLE  | H-165/U          | 12"/1.165" |
| SM-C-933884  | -             | CORD, UPR ASSY   | H-161/U          | 17"/0.250" |
| SC-C-35755   | 5995-752-2392 | CORD, PLUG ASSY  | TA-222, SB-22/PT | -          |
| SM-D-35754   | -             | CORD, PLUG ASSY  | TA-222, SB-22/PT | -          |
| SM-B-169034  | 5805-607-0357 | CORD ASSY        | TA-1/PT          | 11"/0.19"  |
| SM-B-430290  | 5995-698-0378 | CORD ASSY        | H-182/           | 12"/       |
| SM-C-19833   | 5995-665-7390 | CX-2151/U, ASSY  | H-60/PT, TA-312  | 9"/0.265"  |
| SM-D-436140  | -             | CX-8652/GR CABLE | H-161/U, HH-80   | -          |
| SC-D-661042  | 5995-999-0747 | CX-8650/GR ASSY  | H-161/U, HH-80   | 9"/0.250"  |
| SC-A-46606   | -             | CORD ASSY        | H-189/GR, M-80   | 9"/0.255"  |
| SM-C-544283  | 5995-933-7180 | CABLE/CON. ASSY  | H-189/GR, M-80   | 9"/0.255"  |
| SM-D-627669  | -             | CABLE ASSY       | H-250/           | 14"/0.255" |