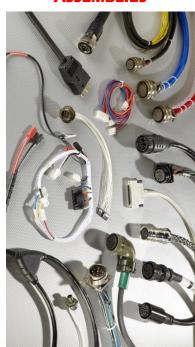

TA-1/PT          | 11"/0.19"  |
| SM-B-430290  | 5995-698-0378 | CORD ASSY        | H-182/           | 12"/       |
| SM-C-19833   | 5995-665-7390 | CX-2151/U, ASSY  | H-60/PT, TA-312  | 9"/0.265"  |
| SM-D-436140  | -             | CX-8652/GR CABLE | H-161/U, HH-80   | -          |
| SC-D-661042  | 5995-999-0747 | CX-8650/GR ASSY  | H-161/U, HH-80   | 9"/0.250"  |
| SC-A-46606   | -             | CORD ASSY        | H-189/GR, M-80   | 9"/0.255"  |
| SM-C-544283  | 5995-933-7180 | CABLE/CON. ASSY  | H-189/GR, M-80   | 9"/0.255"  |
| SM-D-627669  | -             | CABLE ASSY       | H-250/           | 14"/0.255" |



## CABLE ASSEMBLIES & CORDS FOR TACTICAL RADIOS

Please also find listed small selection/photo gallery of stocked Mil-SPEC cable assemblies:



## **CUSTOM CABLE ASSEMBLIES**