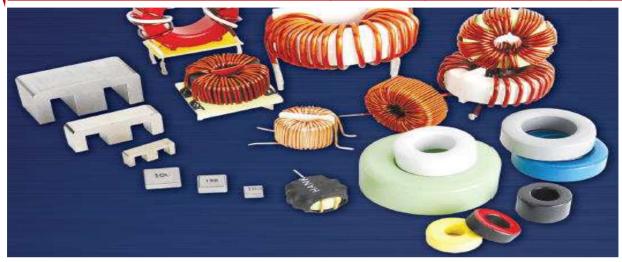

Ferrites/Powdered Iron: short and medium wave antennas, filters, differential/common mode and output chokes, high frequency noise suppression/shielding(EMI/RFI), inductors, small signal transformers (i.e. broadband, matching, pulse and isolation), magnetic power circuits, high frequency welding, rotary transformers, accelerator cores, pulse shapers, thin film substrates and recording heads.

#### Materials we offer

Ferrite: NiZn, MnZn, Non-Magnetic

Magnet: Neodymium iron boron (sintered & bonded), Samarium

Cobalt, Alinco, Rubber/Plastic

Garnets: Yttrium (narrow line width), Yttrium cobalt doped,

Calcium, vanadium doped, Aluminum doped, Gadolinium Doped, Gadolinium and Aluminum doped, Holmium doped

Ferrites: Nickel, Magnesium & Lithium.

#### Shapes we offer

Toroid's (0.052 to 9.5 inches diameter) and Squaroids, Balun / Multi-hole Cores, Beads (EMI) / Sleeves (thin wall), Beads (EMI): Split & Other, Slugs, Rods / Tubes & Impeders / Strips, Coil Forms

Threaded Cores (Note: call for available sizes), Plates / Tiles, Blocks / Rounds / Substrates, Custom Shapes (i.e. U/E/POT/etc.)

Magnets Rings, Discs, Slugs, Squares, Rectangles and custom shapes

<u>Please Note:</u> Detailed Specifications, Data Sheets and Application Notes are available on request.