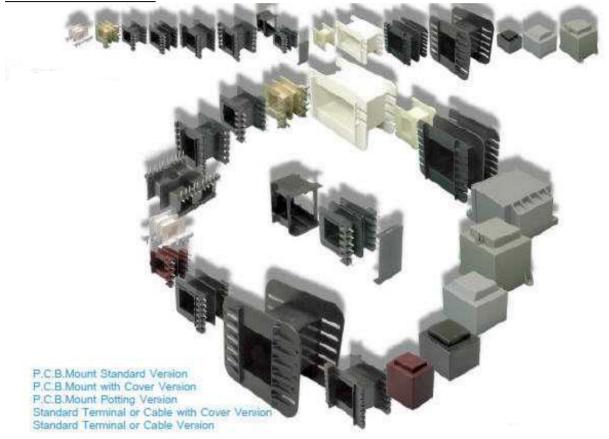

#### QUALITY PRODUCTS WITH A PROFESSIONAL LOOK!

One of our specialties is the PCB-Mounting series, of which there are some variants. These are characterized by having a highly flexible output that can be configured in a variety of ways, some allowing as many as 45 ways of connecting the output. In this way only a handful of types can cover a vast range of requirements.

#### WE OFFER FOLLOWING PRODUCTS WITH SOME VARIATIONS

PCB or Chassis Mount - 4, 8, 12, 16 & 45 output formats in one unit

Please Note: Detailed Specifications, Data Sheets and Application Notes are available on request.